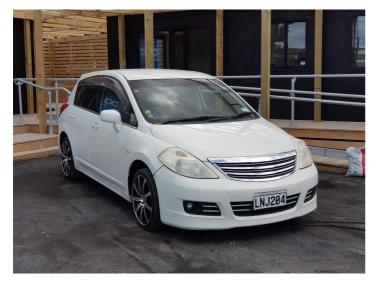

## 2008 Nissan Tiida

**Purchase Price** 

Includes GST, Registration & Licensing

\$5,990

Body Style

Odometer

Engine

1490 cc

Fuel Type

Transmission

Petrol

Auto

Wheels

Hatchback

133,000 km

Rea No.

**LNJ204** 

Ext Colour

White

History

Seats

CO2 Emissions

 $\star\star\star\star\star$ 

157 grams/km

**Energy Economy** 

★★★☆☆☆

Annual fuel cost of \$2,590 6.6L per 100km

Cost per year is an estimate based on petrol price of \$2.80 per litre and an average distance of 14000 km. **Emissions and Energy Economy** figures standardised to 3P WLTP.