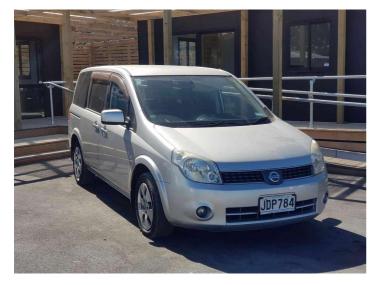

## 2006 Nissan Lafesta

Purchase Price

Includes GST, Registration & Licensing

Indicative repayments

\$24.49 per week\*

Based on a 60 month term & no deposit.

Total repayments (260) = \$6,366.74

Gain peace of mind with

7AT0DH7DX15109886

Interior **Grey** 

Safety

3 star safety rating

Based on 2023 VSRR rating

Reg No.

**JDP784** 

Ext Colour

Silver

History

-

Seats

7 seats

CO2 Emissions

\*\*\*

190 grams/km