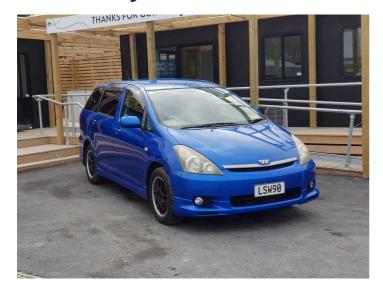

## 2004 Toyota Wish

**Purchase Price** 

Includes GST, Registration & Licensing

\$6,490

**Body Style** 

Odometer 115,580 km

Fuel Type

Transmission Automatic, 2wd

Petrol

Wheels

5 door, Station Wagon

1790 cc, Internal Combustion

Reg No. LSW90

Ext Colour

Blue

History

Seats

7 seats, Fabric

CO2 Emissions

**★★★☆☆☆** 

195 grams/km

**Energy Economy** 

★★☆☆☆☆

Annual fuel cost of \$3,180 8.1L per 100km

## Top features

» Alloy wheels

7AT0H64BX18166999

Interior

**Black** 

Safety

Based on 2023 VSRR rating

0800 Best Deal Cars | Phone 0800 237 833 | Email sales@0800bestdeal.co.nz 46B Belfast Road, Belfast, Christchurch 8051, New Zealand www.0800bestdeal.co.nz