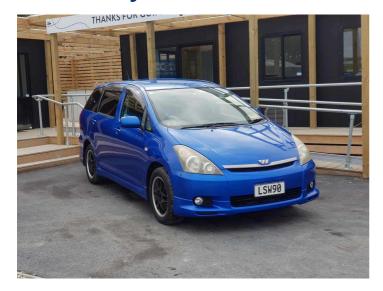

## 2004 Toyota Wish

**Purchase Price** 

Includes GST, Registration & Licensing

\$6,490

**Body Style** 

Odometer 115,580 km

Fuel Type

Transmission Automatic, 2wd

Petrol

Wheels

5 door, Station Wagon

1790 cc, Internal Combustion

Reg No. LSW90

Ext Colour

Blue

History

Seats

7 seats, Fabric

CO2 Emissions

**★★★☆☆☆** 

195 grams/km

**Energy Economy** 

★★☆☆☆☆

Annual fuel cost of \$3,180 8.1L per 100km