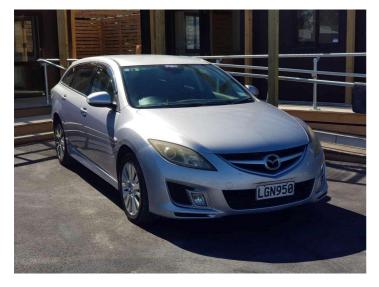

## 2008 Mazda Atenza

**Purchase Price** 

Includes GST, Registration & Licensing

Indicative repayments

\$34.28 per week\* Based on a 60 month term & no deposit. Total repayments (260) = \$8,913.43

Gain peace of mind with Mechanical Breakdown Insurance. **Ask us how.** 

## Body Style 5 door, Station Wagon Odometer

190,015 km

Engine 2480 cc, Internal Combustion

Fuel Type

\$6,490

Petrol

Transmission

Automatic, 2wheel drive

Reg No. **LGN950** 

Ext Colour

Silver

History

\_

Seats 5 seats, Fabric

CO2 Emissions

★★★☆☆☆