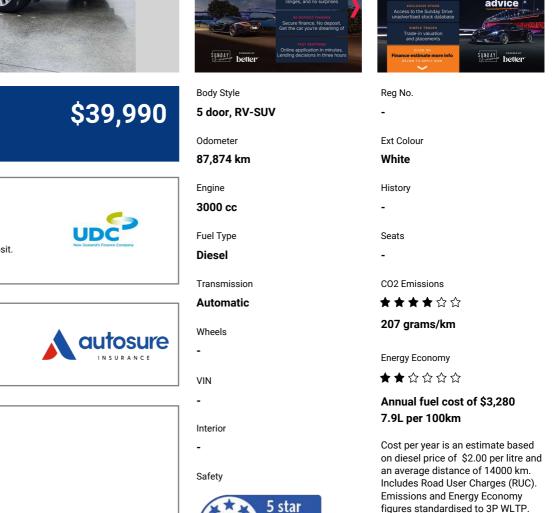

## 2018 BMW X5 35D M-Sport

safety rating

Based on 2023 VSRR rating

YADNUS

**Car finance** 

for car lovers by car lovers

Stock ID: 8723

Indicative repayments

Purchase Price Includes GST Excludes on-road costs of \$695

\$143.77 per week\*

Based on a 60 month term & 30% deposit. Total repayments (260) = **\$49,585.49** 

Gain peace of mind with Mechanical Breakdown Insurance. **Ask us how.** 