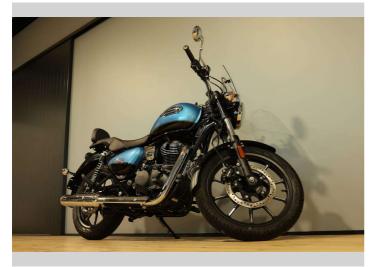

## 2024 Royal Enfield Meteor 350 Supernova

Purchase Price

\$8,890

Reg No.

-

Includes GST Excludes on-road costs of \$750

Finance may be available on this

vehicle. Ask one of our friendly

\_ .

Body Style

**Road Cruiser** 

350 cc, Internal Combustion

History

•

ion

Fuel Type