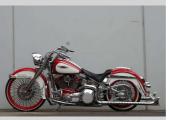

## 2006 Harley Davidson Heritage DELUXE

Body Style Motorbike - Road Cruiser Odometer 23,335 km Engine 1690 cc -Fuel Type Petrol Transmission 5 Speed Manual N/A Wheels VIN 1HD1JDB196Y037779 Interior N/A Safety

Reg No. ТТВВАА Ext Colour **RED AND PEARL** History Seats N/A CO2 Emissions

Energy Economy N/A

Stock ID: 13536

\$29,997

Finance may be available on this vehicle. Ask one of our friendly staff for more information.