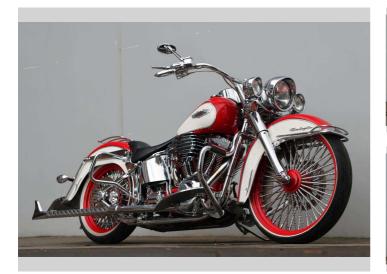

## 2006 Harley Davidson Heritage DELUXE

Body Style Motorbike - Road Cruiser Odometer 23,335 km Engine 1690 cc -Fuel Type Petrol Transmission 5 Speed Manual N/A Wheels VIN 1HD1JDB196Y037779 Interior N/A Safety

Reg No. ТТВВАА Ext Colour **RED AND PEARL** History Seats N/A CO2 Emissions

Energy Economy N/A

Stock ID: 13536

\$29,997

Finance may be available on this vehicle. Ask one of our friendly staff for more information.