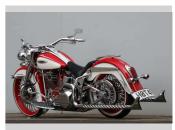

## 2006 Harley Davidson Heritage DELUXE

Body Style Motorbike - Road Cruiser Odometer 23,335 km Engine 1690 cc -Fuel Type Petrol Transmission 5 Speed Manual N/A Wheels VIN 1HD1JDB196Y037779 Interior N/A Safety

Reg No. ТТВВАА Ext Colour **RED AND PEARL** History Seats N/A CO2 Emissions

Energy Economy N/A

Stock ID: 13536

\$29,997

Finance may be available on this vehicle. Ask one of our friendly staff for more information.